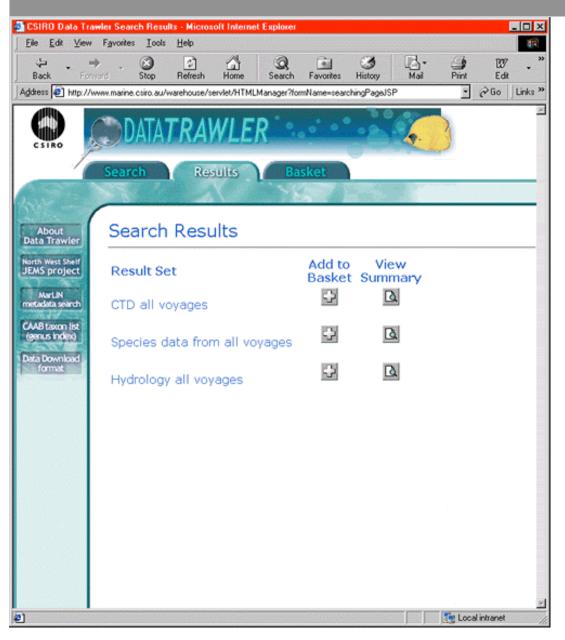

itory for observational datasets and to reference GIS data and model outputs.

It is spatially enabled, associates security codes and quality flags with the data.

The schema includes several data types -

- Underway survey data
- CTD operations
- Hydrology
- Moored instruments
- Fisheries catch data
- Image references
- Model data
- GIS data





#### Information tools - the Data Trawler

http://www.marine.csiro.au/warehouse/jsp/loginpage.jsp

Through the Data Trawler, the data in the Warehouse is available on the web to scientists, and to the public.

- discover
- investigate
- preview
- download





#### Information tools – web interfaces





## Use your browser for the Trawler login





# Trawler search page





#### Select CTD data - zoom in on NWS





### Trawler search result





### Trawler basket list





## Trawler basket





## Trawler basket list - build download





#### Email notification of data to download