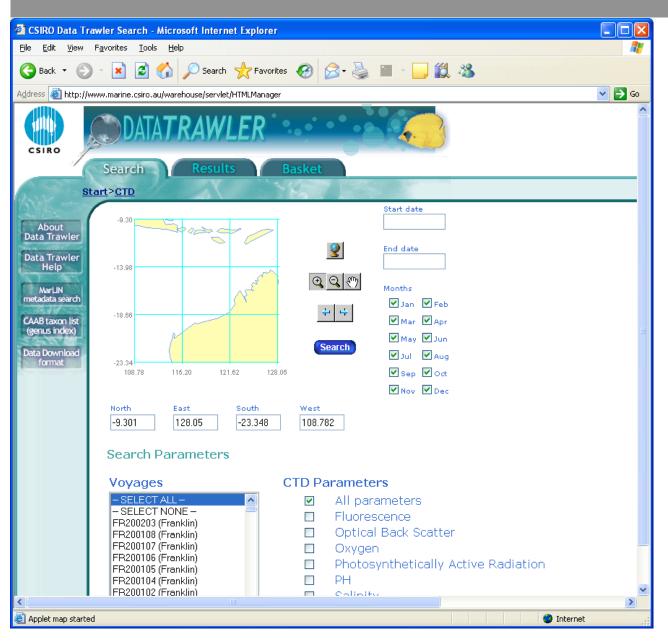

se was established as the repository for observational datasets and to reference GIS data and model outputs.

It is spatially enabled, associates security codes and quality flags with the data.

The schema includes several data types -

- Underway survey data
- CTD operations
- Hydrology
- Moored instruments
- Fisheries catch data
- Image references
- Model data
- GIS data





#### Information tools - the Data Trawler

http://www.marine.csiro.au/warehouse/jsp/loginpage.jsp

Through the Data Trawler, the data in the Warehouse is available on the web to scientists, and to the public.

- discover
- investigate
- preview
- download





#### Information tools – web interfaces





## Use your browser for the Trawler login





# Trawler search page





#### Select CTD data - zoom in on NWS





### Trawler search result





### Trawler basket list





## Trawler basket





## Trawler basket list - build download





#### Email notification of data to download