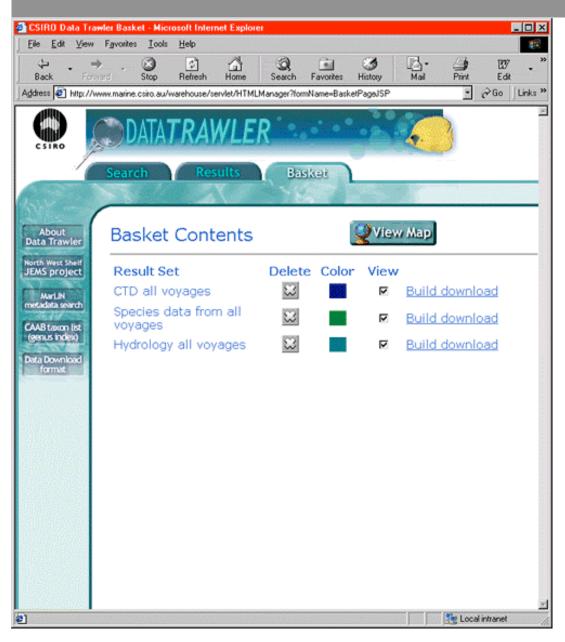

ets and to reference GIS data and model outputs.

It is spatially enabled, associates security codes and quality flags with the data.

The schema includes several data types -

- Underway survey data
- CTD operations
- Hydrology
- Moored instruments
- Fisheries catch data
- Image references
- Model data
- GIS data





#### Information tools - the Data Trawler

http://www.marine.csiro.au/warehouse/jsp/loginpage.jsp

Through the Data Trawler, the data in the Warehouse is available on the web to scientists, and to the public.

- discover
- investigate
- preview
- download





#### Information tools – web interfaces





## Use your browser for the Trawler login





# Trawler search page





#### Select CTD data - zoom in on NWS





### Trawler search result





### Trawler basket list





## Trawler basket





## Trawler basket list - build download





#### Email notification of data to download