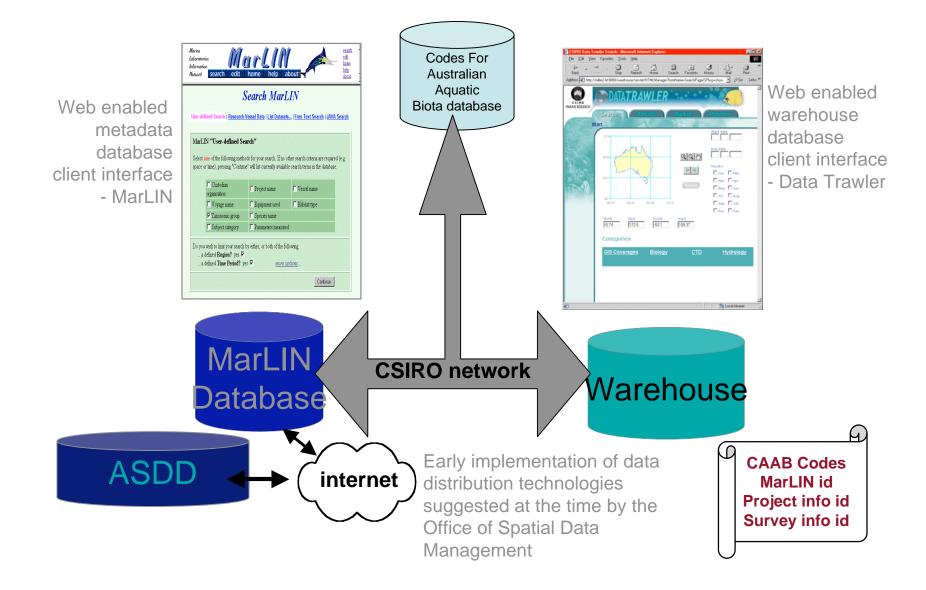

#### Information tools - metadata

MarLIN and the DEP Data Management System were used to establish and share information about the data gathered for use in the various Study projects.

- Metadata published nationally through ASDD
- •content conformed to the ANZLIC Version 2 Core metadata elements (Feb 2001) and ISO19115
- extra Environment Australia (EA) fields
- •other fields for use with CMAR datasets enhance the search functions of the tool. They include Divisional activities, research projects, research platforms, voyages, defined regions, Codes for Australian Aquatic Biota (CAAB) species codes and descriptive subject categories based on the Aquatic Sciences and Fisheries Information System.

# Information tools – Oracle repository

The Data Warehouse was established as the repository for observational datasets and to reference GIS data and model outputs.

It is spatially enabled, associates security codes and quality flags with the data.

The schema includes several data types -

- Underway survey data
- CTD operations
- Hydrology
- Moored instruments
- Fisheries catch data
- Image references
- Model data
- GIS data

#### Information tools - the Data Trawler

http://www.marine.csiro.au/warehouse/jsp/loginpage.jsp

Through the Data Trawler, the data in the Warehouse is available on the web to scientists, and to the public.