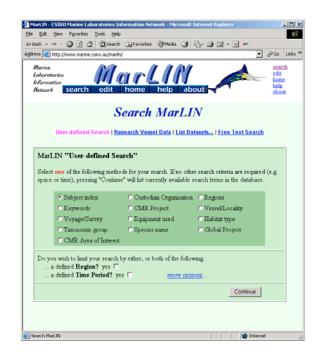

#### Information tools - metadata

MarLIN and the DEP Data Management System were used to establish and share information about the data gathered for use in the various Study projects.

- Metadata published nationally through ASDD
- •content conformed to the ANZLIC Version 2 Core metadata elements (Feb 2001) and ISO19115
- extra Environment Australia (EA) fields
- •other fields for use with CMAR datasets enhance the search functions of the tool. They include Divisional activities, research projects, research platforms, voyages, defined regions, Codes for Australian Aquatic Biota (CAAB) species codes and descriptive subject categories based on the Aquatic Sciences and Fisheries Information System.