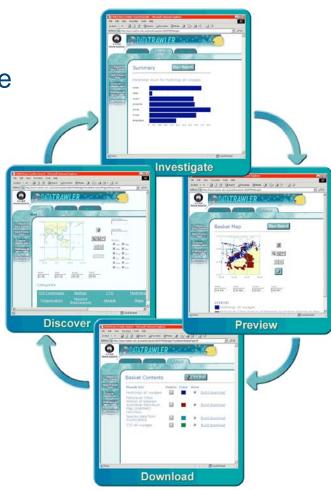

#### Information tools - the Data Trawler

http://www.marine.csiro.au/warehouse/jsp/loginpage.jsp

Through the Data Trawler, the data in the Warehouse is available on the web to scientists, and to the public.

- discover
- investigate
- preview
- download