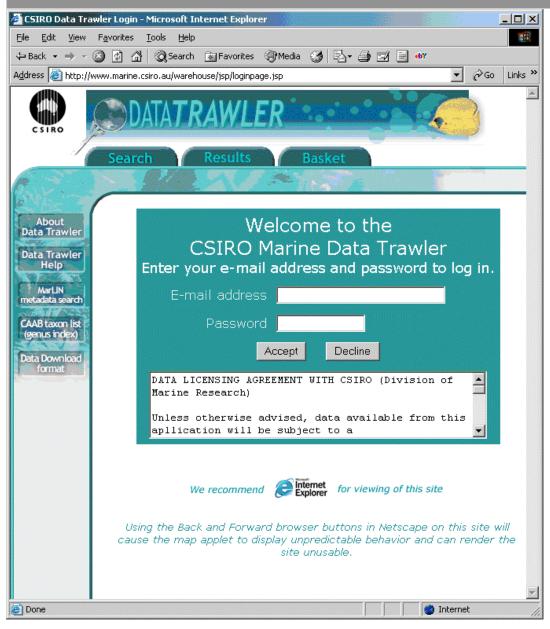

#### Information tools - the Data Trawler

http://www.marine.csiro.au/warehouse/jsp/loginpage.jsp

Through the Data Trawler, the data in the Warehouse is available on the web to scientists, and to the public.

## Use your browser for the Trawler login