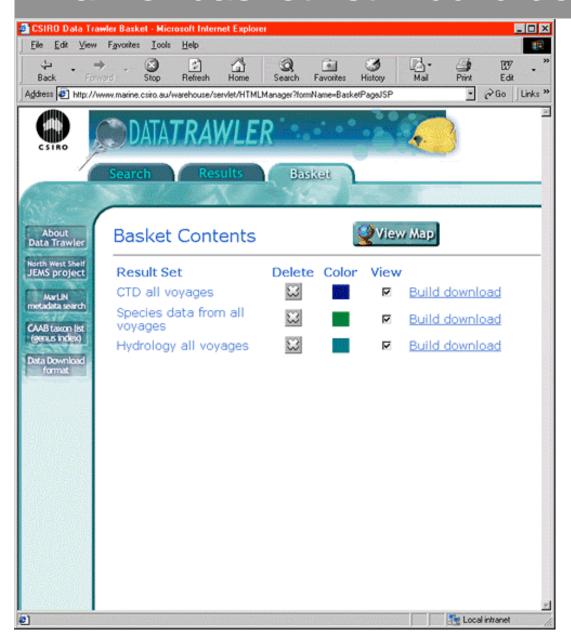

abled, associates security codes and quality flags with the data.

The schema includes several data types -

- Underway survey data
- CTD operations
- Hydrology
- Moored instruments
- Fisheries catch data
- Image references
- Model data
- GIS data





#### Information tools - the Data Trawler

http://www.marine.csiro.au/warehouse/jsp/loginpage.jsp

Through the Data Trawler, the data in the Warehouse is available on the web to scientists, and to the public.

- discover
- investigate
- preview
- download





#### Information tools – web interfaces





## Use your browser for the Trawler login





# Trawler search page





#### Select CTD data - zoom in on NWS





### Trawler search result





### Trawler basket list





## Trawler basket





## Trawler basket list - build download





#### Email notification of data to download