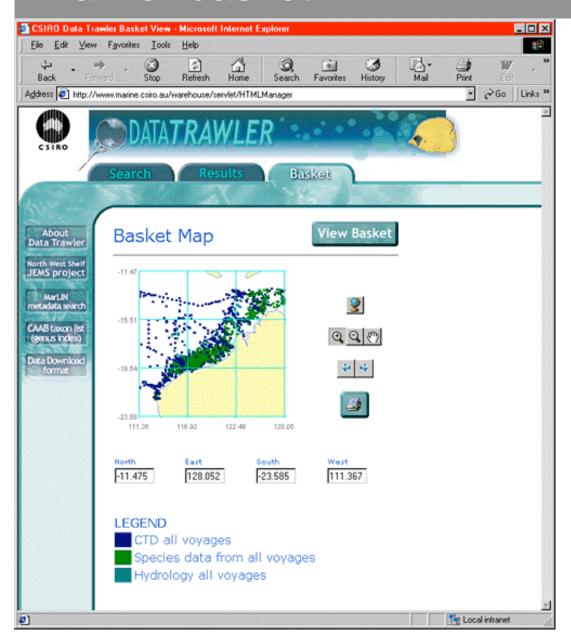

S data and model outputs.

It is spatially enabled, associates security codes and quality flags with the data.

The schema includes several data types -

- Underway survey data
- CTD operations
- Hydrology
- Moored instruments
- Fisheries catch data
- Image references
- Model data
- GIS data





#### Information tools - the Data Trawler

http://www.marine.csiro.au/warehouse/jsp/loginpage.jsp

Through the Data Trawler, the data in the Warehouse is available on the web to scientists, and to the public.

- discover
- investigate
- preview
- download





#### Information tools – web interfaces





## Use your browser for the Trawler login





# Trawler search page





#### Select CTD data - zoom in on NWS





### Trawler search result





### Trawler basket list





## Trawler basket





## Trawler basket list - build download





#### Email notification of data to download