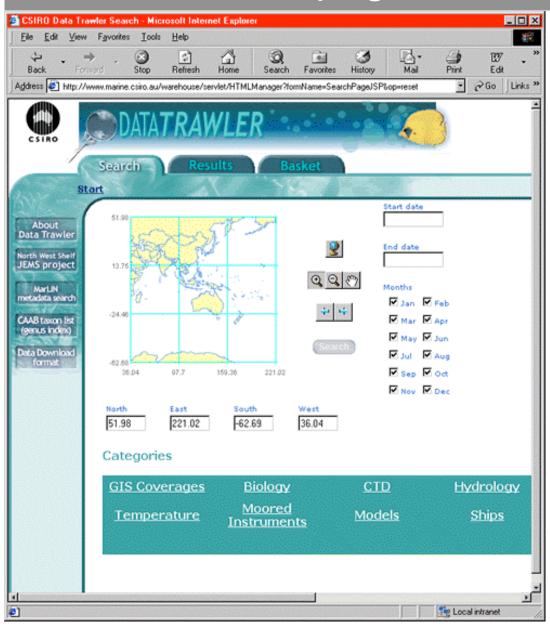

tools – Oracle repository

The Data Warehouse was established as the repository for observational datasets and to reference GIS data and model outputs.

It is spatially enabled, associates security codes and quality flags with the data.

The schema includes several data types -

- Underway survey data
- CTD operations
- Hydrology
- Moored instruments
- Fisheries catch data
- Image references
- Model data
- GIS data





#### Information tools - the Data Trawler

http://www.marine.csiro.au/warehouse/jsp/loginpage.jsp

Through the Data Trawler, the data in the Warehouse is available on the web to scientists, and to the public.

- discover
- investigate
- preview
- download





#### Information tools – web interfaces





## Use your browser for the Trawler login





# Trawler search page





#### Select CTD data - zoom in on NWS





### Trawler search result





### Trawler basket list





## Trawler basket





## Trawler basket list - build download





#### Email notification of data to download