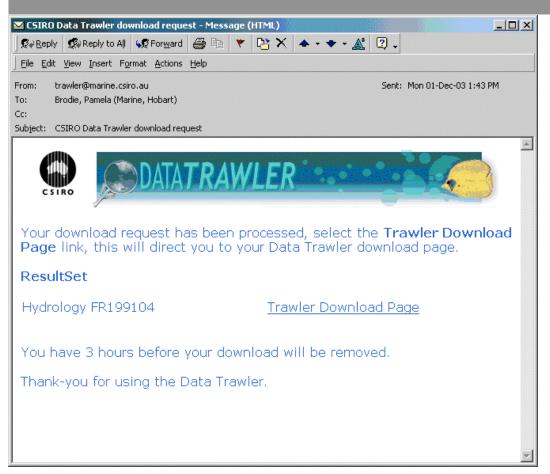

s with the data.

The schema includes several data types -

- Underway survey data
- CTD operations
- Hydrology
- Moored instruments
- Fisheries catch data
- Image references
- Model data
- GIS data





#### Information tools - the Data Trawler

http://www.marine.csiro.au/warehouse/jsp/loginpage.jsp

Through the Data Trawler, the data in the Warehouse is available on the web to scientists, and to the public.

- discover
- investigate
- preview
- download





#### Information tools – web interfaces





## Use your browser for the Trawler login





# Trawler search page





#### Select CTD data - zoom in on NWS





### Trawler search result





### Trawler basket list





## Trawler basket





## Trawler basket list - build download





#### Email notification of data to download