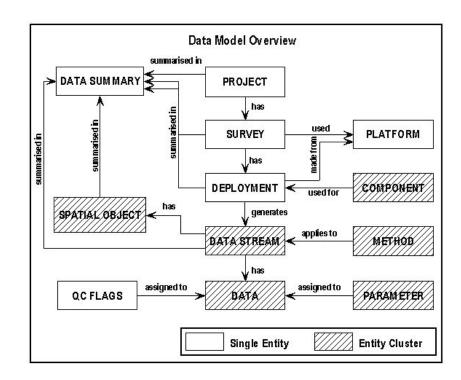

# Information tools – Oracle repository

The Data Warehouse was established as the repository for observational datasets and to reference GIS data and model outputs.

It is spatially enabled, associates security codes and quality flags with the data.

The schema includes several data types -

- Underway survey data
- CTD operations
- Hydrology
- Moored instruments
- Fisheries catch data
- Image references
- Model data
- GIS data